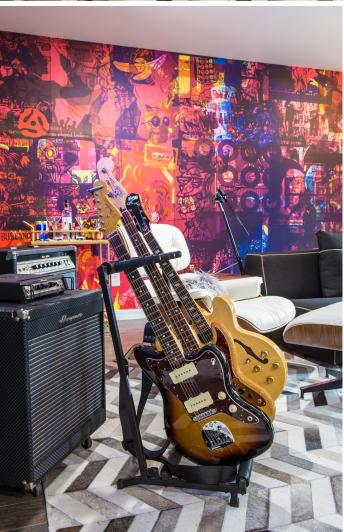

## EQUIPMENT

- Maschine Studio
- Maschine Jam
- Komplete Kontrol Keyboard
- Komplete 11 Instruments and Effects
- Traktor Kontrol S8
- PreSonus Monitor Station v2
- Furman Amplifier / Apollo 8p
- Focal Professional Alpha 80
- Shure KSM42 Microphone
- Shure SRH440 Headphones